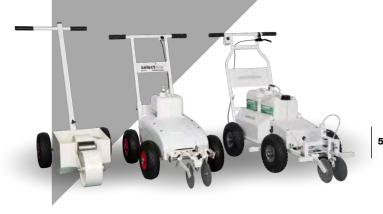

### **Machines**

Belijningsmachines zijn essentieel voor het bereiken van nauwkeurige, consistente en professionele resultaten bij het aanbrengen van lijnen. Ze zorgen voor een uniforme verftoepassing, wat cruciaal is voor het creëren van duidelijke en nauwkeurige lijnen, of het nu gaat om sportvelden, parkeerterreinen of veiligheidsmarkeringen.

#### Onze belijningsmachines

#### SELECTLINER

Professionele belijningsmachine, uiterst betrouwbaar door gebruik van hoogwaardige materialen. Dit garandeert de duurzaamheid en prestaties gedurende vele jaren. Gebruiksvriendelijk vanwege de vele mogelijkheden;

- Sterk en stabiel chassis
- ⊘ Belijn vanaf de zijkant of voorkant
- ⊘ Verstelbare lijnbreedte (5 -12 cm)
- ⊘ Voorzien van accu en pomp voor optimaal resultaat
- ⊘ Geschikt voor twee cans (10L)

Deze compacte belijningsmachine is het kleine broertje van de Selectliner. Uitgerust met dezelfde accu en pomp als de Selectliner. Populair vanwege de scherpe prijs, ideaal voor kleine sportclubs.

- 🛇 Gemakkelijk te gebruiken
- ⊘ Verstelbare lijnbreedte (5 -12 cm)
- ⊘ Geschikt voor één can (10L)