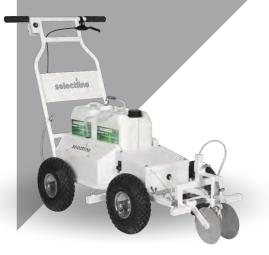

#### SELECTLINER

Professionele belijningsmachine, uiterst betrouwbaar door gebruik van hoogwaardige materialen. Dit garandeert de duurzaamheid en prestaties gedurende vele jaren. Gebruiksvriendelijk vanwege de vele mogelijkheden;

- Sterk en stabiel chassis
- ⊘ Belijn vanaf de zijkant of voorkant
- ⊘ Verstelbare lijnbreedte (5 -12 cm)
- ⊘ Voorzien van accu en pomp voor optimaal resultaat
- ⊘ Geschikt voor twee cans (10L)

Deze compacte belijningsmachine is het kleine broertje van de Selectliner. Uitgerust met dezelfde accu en pomp als de Selectliner. Populair vanwege de scherpe prijs, ideaal voor kleine sportclubs.