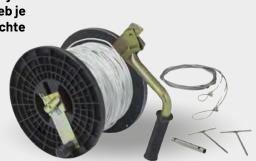

#### BELIJNINGSHASPEL

Deze belijningshaspel is een snel en eenvoudig hulpmiddel bij het belijnen van uw veld(en). Met deze set heb je alles bij de hand om perfecte rechte lijnen te krijgen.

- Snel en gemakkelijk Perfecte rechte lijnen