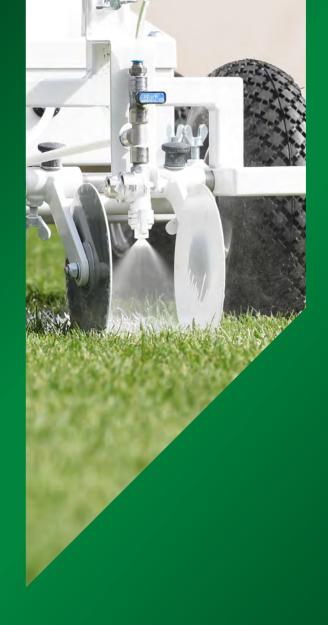

### **Machines**

Belijningsmachines zijn essentieel voor het bereiken van nauwkeurige, consistente en professionele resultaten bij het aanbrengen van lijnen. Ze zorgen voor een uniforme verftoepassing, wat cruciaal is voor het creëren van duidelijke en nauwkeurige lijnen, of het nu gaat om sportvelden, parkeerterreinen of veiligheidsmarkeringen.

Deze machines verminderen de benodigde tijd en moeite aanzienlijk in vergelijking met handmatige methoden en bieden efficiëntie en betrouwbaarheid. Met de juiste belijningsmachine kunt u keer op keer perfecte lijnen realiseren, zelfs onder uitdagende omstandigheden. Hun precisie helpt ook om verfverspilling te verminderen, waardoor ze een economische keuze zijn voor zowel kleine als grootschalige projecten.