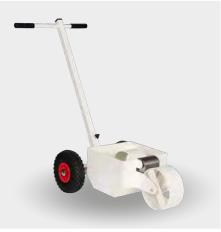

### **Machines**

Belijningsmachines zijn essentieel voor het bereiken van nauwkeurige, consistente en professionele resultaten bij het aanbrengen van lijnen. Ze zorgen voor een uniforme verftoepassing, wat cruciaal is voor het creëren van duidelijke en nauwkeurige lijnen, of het nu gaat om sportvelden, parkeerterreinen of veiligheidsmarkeringen.

Deze machines verminderen de benodigde tijd en moeite aanzienlijk in vergelijking met handmatige methoden en bieden efficiëntie en betrouwbaarheid. Met de juiste belijningsmachine kunt u keer op keer perfecte lijnen realiseren, zelfs onder uitdagende omstandigheden. Hun precisie helpt ook om verfverspilling te verminderen, waardoor ze een economische keuze zijn voor zowel kleine als grootschalige projecten.

#### Onze belijningsmachines

#### SELECTLINER

Professionele belijningsmachine, uiterst betrouwbaar door gebruik van hoogwaardige materialen. Dit garandeert de duurzaamheid en prestaties gedurende vele jaren. Gebruiksvriendelijk vanwege de vele mogelijkheden;

- Sterk en stabiel chassis
- ⊘ Belijn vanaf de zijkant of voorkant
- ⊘ Verstelbare lijnbreedte (5 -12 cm)
- ⊘ Voorzien van accu en pomp voor optimaal resultaat
- ⊘ Geschikt voor twee cans (10L)

Deze compacte belijningsmachine is het kleine broertje van de Selectliner. Uitgerust met dezelfde accu en pomp als de Selectliner. Populair vanwege de scherpe prijs, ideaal voor kleine sportclubs.