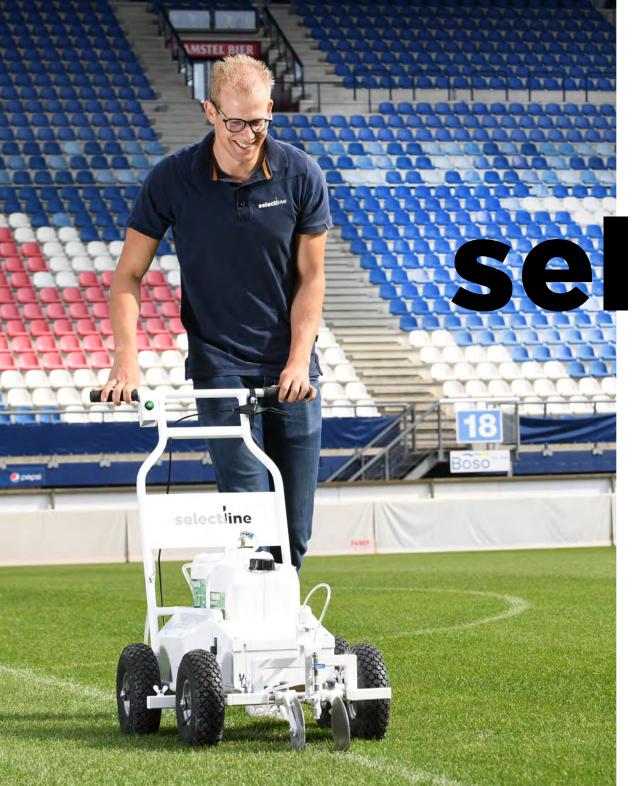

### **Machines**

Belijningsmachines zijn essentieel voor het bereiken van nauwkeurige, consistente en professionele resultaten bij het aanbrengen van lijnen. Ze zorgen voor een uniforme verftoepassing, wat cruciaal is voor het creëren van duidelijke en nauwkeurige lijnen, of het nu gaat om sportvelden, parkeerterreinen of veiligheidsmarkeringen.

#### SELECTLINER

Professionele belijningsmachine, uiterst betrouwbaar door gebruik van hoogwaardige materialen. Dit garandeert de duurzaamheid en prestaties gedurende vele jaren. Gebruiksvriendelijk vanwege de vele mogelijkheden;

- Sterk en stabiel chassis
- ⊘ Belijn vanaf de zijkant of voorkant
- ⊘ Verstelbare lijnbreedte (5 -12 cm)
- ⊘ Voorzien van accu en pomp voor optimaal resultaat
- ⊘ Geschikt voor twee cans (10L)

Deze compacte belijningsmachine is het kleine broertje van de Selectliner. Uitgerust met dezelfde accu en pomp als de Selectliner. Populair vanwege de scherpe prijs, ideaal voor kleine sportclubs.