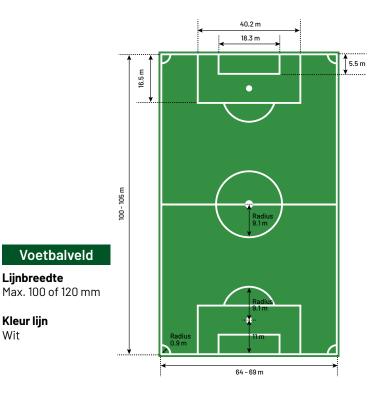

#### Afmetingen sportvelden:

Bovendien verbeteren nauwkeurige lijnen de professionele uitstraling van het veld en verbetert zo de algehele speelkwaliteit.

Door gebruik te maken van hoogwaardige belijningsproducten en de juiste hulpmiddelen bespaart u tijd en voorkomt u onnauwkeurigheden. Een goed belijnd veld vormt de basis van elke wedstrijd, en om de velden in topconditie te houden investeren terreinbeheerders achter de schermen veel tijd, moeite en expertise.