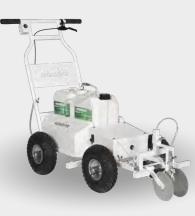

- Sterk en stabiel chassis
- ⊘ Belijn vanaf de zijkant of voorkant
- ⊘ Verstelbare lijnbreedte (5 -12 cm)
- ⊘ Voorzien van accu en pomp voor optimaal resultaat
- ⊘ Geschikt voor twee cans (10L)

Deze compacte belijningsmachine is het kleine broertje van de Selectliner. Uitgerust met dezelfde accu en pomp als de Selectliner. Populair vanwege de scherpe prijs, ideaal voor kleine sportclubs.

- 🛇 Gemakkelijk te gebruiken
- ⊘ Verstelbare lijnbreedte (5 -12 cm)
- ⊘ Geschikt voor één can (10L)