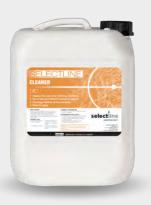

#### **SELECTLINE CLEANER 5L**

De Selectline cleaner is een reiniger voor uw belijningsmachine voor een snelle en effectieve reiniging. Gemakkelijk aan te brengen en verlengt de levensduur van uw belijningsmachines.

- Kortere schoonmaaktijd
- ⊘ Verlengt de levensduur van uw belijningsmachine.
- Gemakkelijk aan te brengen
- ⊘ Zuinig in gebruik