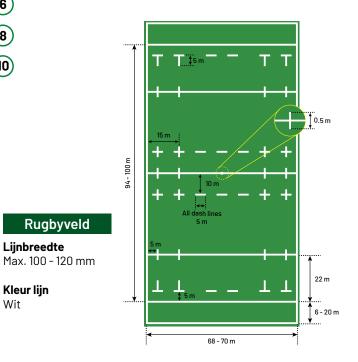

#### Afmetingen sportvelden:

Bovendien verbeteren nauwkeurige lijnen de professionele uitstraling van het veld en verbetert zo de algehele speelkwaliteit.

Door gebruik te maken van hoogwaardige belijningsproducten en de juiste hulpmiddelen bespaart u tijd en voorkomt u onnauwkeurigheden. Een goed belijnd veld vormt de basis van elke wedstrijd, en om de velden in topconditie te houden investeren terreinbeheerders achter de schermen veel tijd, moeite en expertise.